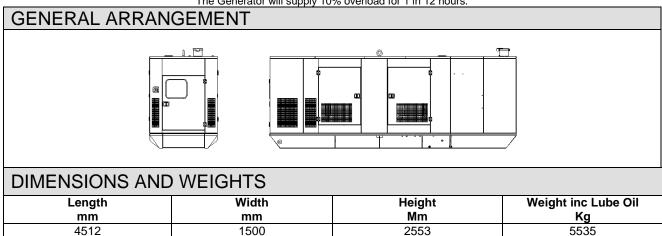

| 73           |
| Aspiration                                                                                                          | Natural     | Cooling Air Flow : m <sup>3</sup> /min  | NA           |
| Engine Speed (RPM)                                                                                                  | 1500        | Exhaust Gas Flow : m <sup>3</sup> /hour | 1850         |
| Fuel Tank Capacity                                                                                                  | 1020 Litres | Exhaust Gas Temp : °C                   | 638          |

71.8 83.0 These ratings are suitable for Prime Continuous power output at varying load with no limitation on annual hours of operation. The Generator will supply 10% overload for 1 in 12 hours.

DBA @ 1M



We reserve the right to amend specifications without notice. All ratings are at standard ISO conditions

Registered Office: Yorpower Limited Unit 2, Hurricane Close Sherburn In Elmet LS25 6PB UNITED KINGDOM

DBA @ 7M



T: +44 (0) 1977 688155 F: +44 (0) 1977 688158 E: sales@yorpower.com W: www.yorpower.com

Yorpower Limited, Registered in England and Wales No. 7035780